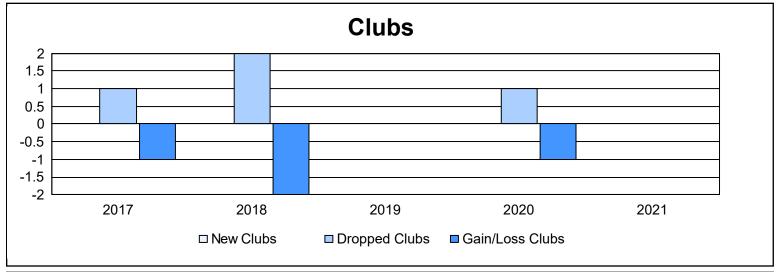

District 14 U

As of June 2021 Cumulative

| Year      | New<br>Clubs | Dropped<br>Clubs | Gain/<br>Loss<br>Clubs | New<br>Members | Charter<br>Members | Reinstate<br>Members | Transfer<br>Members | Total<br>Member<br>Added | Total<br>Members<br>Dropped | Gain/<br>Loss<br>Members |
|-----------|--------------|------------------|------------------------|----------------|--------------------|----------------------|---------------------|--------------------------|-----------------------------|--------------------------|
| 2016-2017 | 0            | 1                | -1                     | 62             | 1                  | 5                    | 3                   | 71                       | 125                         | -54                      |
| 2017-2018 | 0            | 2                | -2                     | 80             | 1                  | 4                    | 11                  | 96                       | 119                         | -23                      |
| 2018-2019 | 0            | 0                | 0                      | 68             | 0                  | 7                    | 0                   | 75                       | 116                         | -41                      |
| 2019-2020 | 0            | 1                | -1                     | 68             | 0                  | 2                    | 2                   | 72                       | 82                          | -10                      |
| 2020-2021 | 0            | 0                | 0                      | 34             | 0                  | 8                    | 4                   | 46                       | 113                         | -67                      |
| Average   | 0            | 1                | -1                     | 62             | 0                  | 5                    | 4                   | 72                       | 111                         | -39                      |